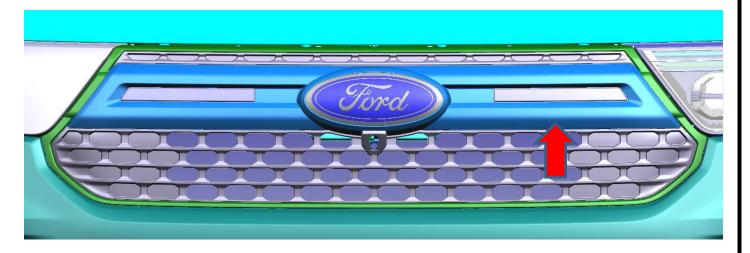

#### INSTALLATION PROCEDURE

1. Remove Aux Light Bezel with flathead screwdriver or flat trim remover tools. Unseat clips and pull off manually.

NO PART OF THIS DOCUMENT MAY BE REPRODUCED WITHOUT PRIOR AGREEMENT AND WRITTEN PERMISSION OF FORD PERFORMANCE PARTS © Ford Motor Company 2020