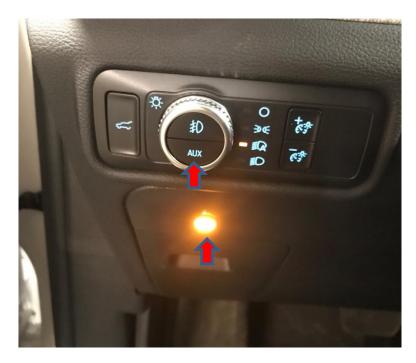

NO PART OF THIS DOCUMENT MAY BE REPRODUCED WITHOUT PRIOR AGREEMENT AND WRITTEN PERMISSION OF FORD PERFORMANCE PARTS © Ford Motor Company 2020

5. The AUX lighting switch and indicator LED can be located below: