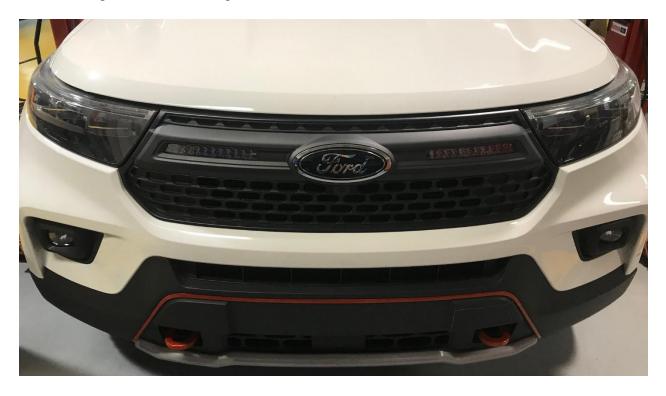

#### Vehicle Fitment

- ✓ This kit fits only the Timberline vehicle package
- ✓ Pre existing Factory installation of Auxiliary Lamp Switch and Led Indicator must be verified
- ✓ This kit contains no wiring or switches.

#### INSTALLATION PROCEDURE

1. Remove Aux Light Bezel with flathead screwdriver or flat trim remover tools. Unseat clips and pull off manually.

NO PART OF THIS DOCUMENT MAY BE REPRODUCED WITHOUT PRIOR AGREEMENT AND WRITTEN PERMISSION OF FORD PERFORMANCE PARTS © Ford Motor Company 2020