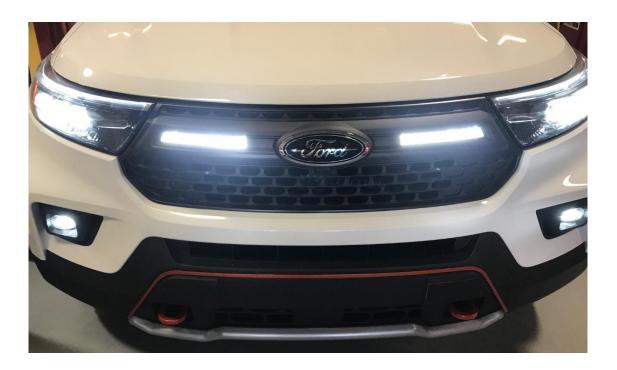

#### Vehicle Fitment

- ✓ This kit fits only the Timberline vehicle package
- ✓ Pre existing Factory installation of Auxiliary Lamp Switch and Led Indicator must be verified
- ✓ This kit contains no wiring or switches.

NO PART OF THIS DOCUMENT MAY BE REPRODUCED WITHOUT PRIOR AGREEMENT AND WRITTEN PERMISSION OF FORD PERFORMANCE PARTS © Ford Motor Company 2020

4. Install aux light bezel back into grille. Tuck in the lens covers as needed on-road.