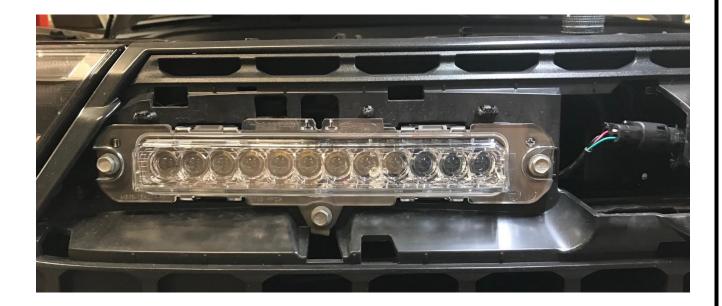

2. Unscrew Factory-Installed Delete Covers with 10mm socket and remove light wire harness protective caps (x2).

3. Plug light pigtail (not shown) into harnesses (x2). Hide the wirings behind light assemblies. Install aux lights into grille using the original fasteners. Torque 7.0+/-0.5 NM

NO PART OF THIS DOCUMENT MAY BE REPRODUCED WITHOUT PRIOR AGREEMENT AND WRITTEN PERMISSION OF FORD PERFORMANCE PARTS © Ford Motor Company 2020

4. Install aux light bezel back into grille. Tuck in the lens covers as needed on-road.