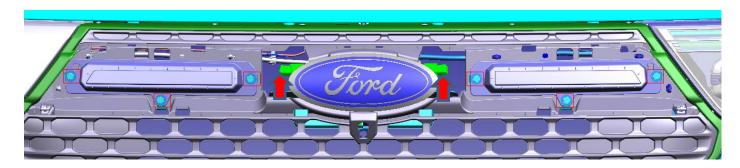

2. Unscrew Factory-Installed Delete Covers with 10mm socket and remove light wire harness protective caps (x2).

3. Plug light pigtail (not shown) into harnesses (x2). Hide the wirings behind light assemblies. Install aux lights into grille using the original fasteners. Torque 7.0+/-0.5 NM