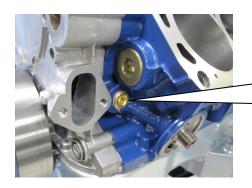

## **Installation** Notes

Use caution when tightening ½ NPT oil galley plug. 40 Ft. Lbs. MAX. Overtighening can cause cracking in this area.