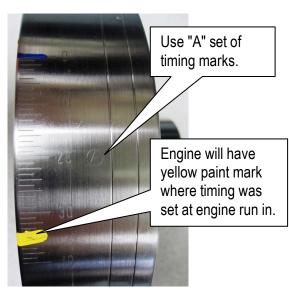

## **Lubrication Priming Procedure (continued):**

- 11. Remove socket/extension from distributor hole.
- 12. Install distributor and align **both** rotor to distributor housing **and** distributor housing to intake manifold marks. Note: if distributor does not drop into place, gradually rotate engine over until distributor drops. **Do not** force distributor into position.
- 13. Install distributor hold down.
- 14. Check oil level.
- 15. Set timing as recommended (total advance of 32° BTDC @ 4,000 rpm).

## **Setting the Timing**

- a. Dyno testing has shown that 32 degrees of total timing produces the best overall performance.
- b. Check total timing at 4,000 RPM to make sure the full mechanical advance has been achieved