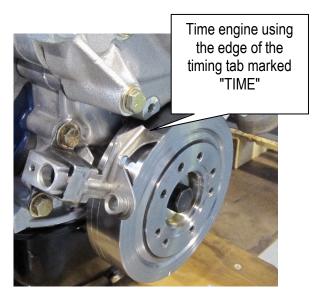

## **Lubrication Priming Procedure (continued):**

- 11. Remove socket/extension from distributor hole.
- 12. Install distributor and align **both** rotor to distributor housing **and** distributor housing to intake manifold marks. Note: if distributor does not drop into place, gradually rotate engine over until distributor drops. **Do not** force distributor into position.
- 13. Install distributor hold down.
- 14. Check oil level.
- 15. Set timing as recommended (total advance of 32° BTDC @ 4,000 rpm).

## **Setting the Timing**

- a. Dyno testing has shown that 32 degrees of total timing produces the best overall performance.
- b. Check total timing at 4,000 RPM to make sure the full mechanical advance has been achieved